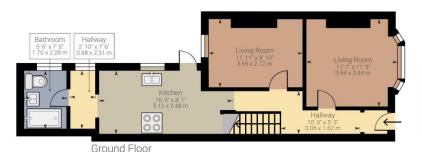

# **Property Description:**

Clarke Munro are delighted to introduce this fantastic three bedroom, investment property located on a popular street in TS1. Benefiting from an immaculate interior, which has been refurbished and finished with a neutral and grey colour scheme throughout. Briefly comprising Entrance hall, lounge, ground floor bedroom, kitchen, inner lobby, ground floor bathroom. The first floor has 2 spacious bedrooms with useful office/snug room and w/c. Currently let to students at £95 per person per week including bills. \*\*Please note this property is in a selective licensing zone and costs may be incurred to a purchaser. Please enquire for further information\*\*

#### www.clarkemunro.com

1st Floor

Approximate net internal area:  $888.45 \, \mathrm{ft^2} / 82.54 \, \mathrm{m^2}$  While every attempt has been made to ensure accuracy, all measurements are approximate, not to scale. This floor plan is for illustrative purpose only and should be used as such by any prospective tenant or purchaser.