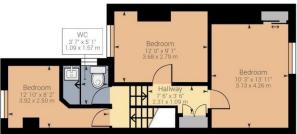

# **Property Description:**

Clarke Munro are delighted to introduce this fantastic three bedroom, investment property located on a popular street in TS1. Benefiting from an immaculate interior, which has been refurbished and finished with a neutral and grey colour scheme throughout. Briefly comprising Entrance hall, lounge, ground floor bedroom, kitchen, inner lobby, ground floor bathroom. The first floor has 2 spacious bedrooms with useful office/snug room and w/c. Currently let to students at £95 per person per week including bills. \*\*Please note this property is in a selective licensing zone and costs may be incurred to a purchaser. Please enquire for further information\*\*

#### www.clarkemunro.com

1st Floor

Approximate net internal area:  $888.45 \, \mathrm{ft^2} / 82.54 \, \mathrm{m^2}$  While every attempt has been made to ensure accuracy, all measurements are approximate, not to scale. This floor plan is for illustrative purpose only and should be used as such by any prospective tenant or purchaser.